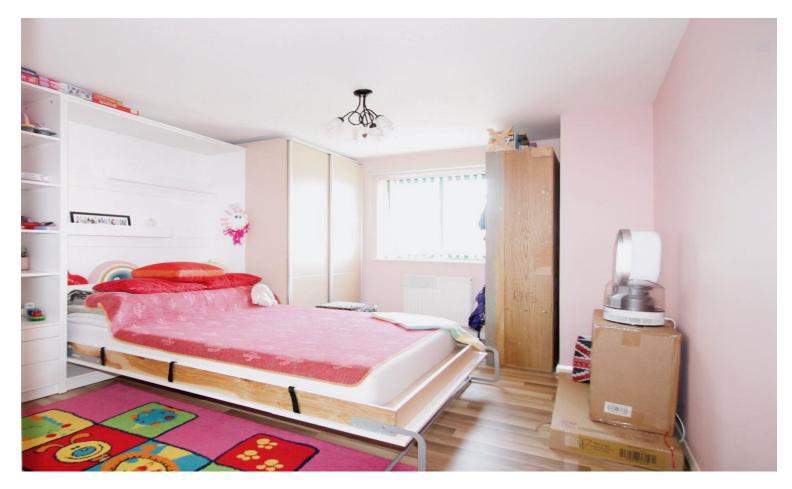

## Accommodation

The communal entrance has stairs and a lift to all floors. Located on the first floor the front door opens to an entrance hall room with laminated wooded floor and entry phone system, doors to the storage cupboard, bathroom, bedroom and the living room area. The modern bathroom comprises low level WC, wash hand basin, panel enclosed bath with mixer tap and shower attachment, extractor fan, tiled walls and tiled floors. The bedroom has a front aspect window, mirrored wardrobes and laminated flooring. The living room has a front aspect window, laminated floor, a built in cupboard which houses the boiler and an arch to the modern kitchen. The kitchen has wall and base level units, an integrated fridge/ freezer, plumbing for washing machine and dish washer, a 4 ring gas hob with extractor hood and an inbuilt electric oven. The property has a allocated parking space in secure underground parking.