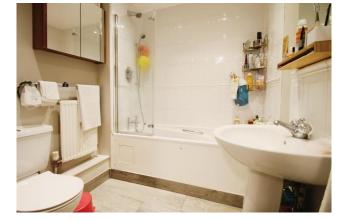

## Accommodation

The communal entrance has stairs and a lift to all floors. Located on the first floor the front door opens to an entrance hall room with laminated wooded floor and entry phone system, doors to the storage cupboard, bathroom, bedroom and the living room area. The modern bathroom comprises low level WC, wash hand basin, panel enclosed bath with mixer tap and shower attachment, extractor fan, tiled walls and tiled floors. The bedroom has a front aspect window, mirrored wardrobes and laminated flooring. The living room has a front aspect window, laminated floor, a built in cupboard which houses the boiler and an arch to the modern kitchen. The kitchen has wall and base level units, an integrated fridge/ freezer, plumbing for washing machine and dish washer, a 4 ring gas hob with extractor hood and an inbuilt electric oven. The property has a allocated parking space in secure underground parking.