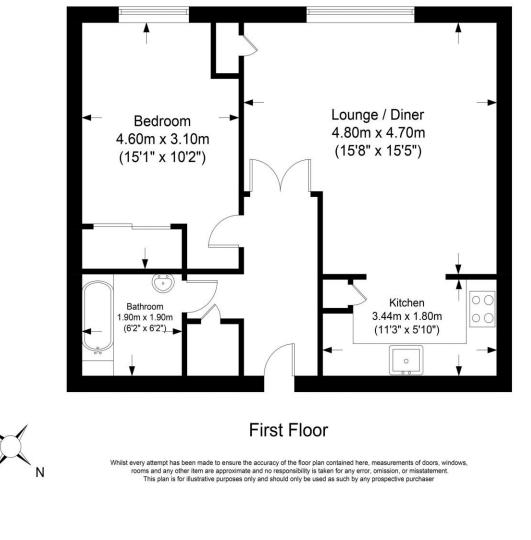

## 1089 Greenford Road Greenford UB6 0AJ

Price Guide: Offers in the Region Of £265,000

Approximate Gross Internal Floor Area : 54.11 sq m / 582.43 sq ft

NORTHOLT OFFICE

83 Oldfields Circus Northolt, Middlesex UB5 4RU

## Accommodation

The communal entrance has stairs and a lift to all floors. Located on the first floor the front door opens to an entrance hall room with laminated wooded floor and entry phone system, doors to the storage cupboard, bathroom, bedroom and the living room area. The modern bathroom comprises low level WC, wash hand basin, panel enclosed bath with mixer tap and shower attachment, extractor fan, tiled walls and tiled floors. The bedroom has a front aspect window, mirrored wardrobes and laminated flooring. The living room has a front aspect window, laminated floor, a built in cupboard which houses the boiler and an arch to the modern kitchen. The kitchen has wall and base level units, an integrated fridge/ freezer, plumbing for washing machine and dish washer, a 4 ring gas hob with extractor hood and an inbuilt electric oven. The property has a allocated parking space in secure underground parking.