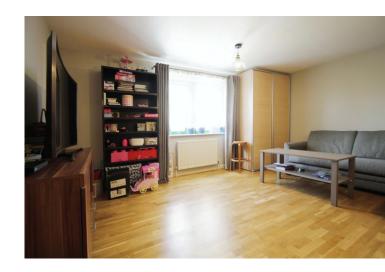

## Accommodation

The communal entrance has stairs and a lift to all floors. Located on the first floor the front door opens to an entrance hall room with laminated wooded floor and entry phone system, doors to the storage cupboard, bathroom, bedroom and the living room area. The modern bathroom comprises low level WC, wash hand basin, panel enclosed bath with mixer tap and shower attachment, extractor fan, tiled walls and tiled floors. The bedroom has a front aspect window, mirrored wardrobes and laminated flooring. The living room has a front aspect window, laminated floor, a built in cupboard which houses the boiler and an arch to the modern kitchen. The kitchen has wall and base level units, an integrated fridge/ freezer, plumbing for washing machine and dish washer, a 4 ring gas hob with extractor hood and an inbuilt electric oven. The property has a allocated parking space in secure underground parking.