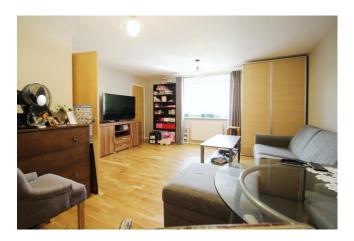

## Accommodation

The communal entrance has stairs and a lift to all floors. Located on the first floor the front door opens to an entrance hall room with laminated wooded floor and entry phone system, doors to the storage cupboard, bathroom, bedroom and the living room area. The modern bathroom comprises low level WC, wash hand basin, panel enclosed bath with mixer tap and shower attachment, extractor fan, tiled walls and tiled floors. The bedroom has a front aspect window, mirrored wardrobes and laminated flooring. The living room has a front aspect window, laminated floor, a built in cupboard which houses the boiler and an arch to the modern kitchen. The kitchen has wall and base level units, an integrated fridge/ freezer, plumbing for washing machine and dish washer, a 4 ring gas hob with extractor hood and an inbuilt electric oven. The property has a allocated parking space in secure underground parking.