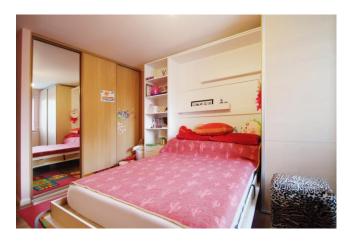

## Accommodation

The communal entrance has stairs and a lift to all floors. Located on the first floor the front door opens to an entrance hall room with laminated wooded floor and entry phone system, doors to the storage cupboard, bathroom, bedroom and the living room area. The modern bathroom comprises low level WC, wash hand basin, panel enclosed bath with mixer tap and shower attachment, extractor fan, tiled walls and tiled floors. The bedroom has a front aspect window, mirrored wardrobes and laminated flooring. The living room has a front aspect window, laminated floor, a built in cupboard which houses the boiler and an arch to the modern kitchen. The kitchen has wall and base level units, an integrated fridge/ freezer, plumbing for washing machine and dish washer, a 4 ring gas hob with extractor hood and an inbuilt electric oven. The property has a allocated parking space in secure underground parking.