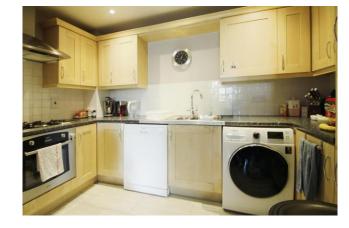

## Accommodation

The communal entrance has stairs and a lift to all floors. Located on the first floor the front door opens to an entrance hall room with laminated wooded floor and entry phone system, doors to the storage cupboard, bathroom, bedroom and the living room area. The modern bathroom comprises low level WC, wash hand basin, panel enclosed bath with mixer tap and shower attachment, extractor fan, tiled walls and tiled floors. The bedroom has a front aspect window, mirrored wardrobes and laminated flooring. The living room has a front aspect window, laminated floor, a built in cupboard which houses the boiler and an arch to the modern kitchen. The kitchen has wall and base level units, an integrated fridge/ freezer, plumbing for washing machine and dish washer, a 4 ring gas hob with extractor hood and an inbuilt electric oven. The property has a allocated parking space in secure underground parking.